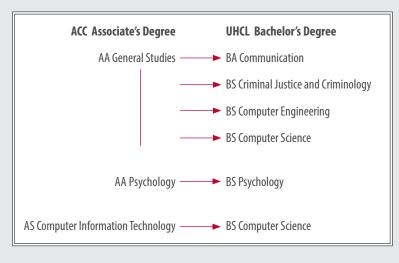

## FALL CLASSES BEGIN AUGUST 26, 2019

Complete an ACC Associate degree in *General Studies*, *Psychology*, *or Computer Information Technology* and make a smooth transition into the University of Houston-Clear Lake's baccalaureate programs.